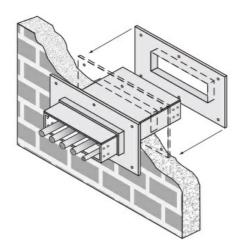

## Cablofil 4H Wall Penetration Sleeve

Part No. P314563

Fabricated cable tray wall sleeves from Legrand, provide safe, rigid and aesthetically pleasing support at a wall requiring cables to continue through the wall. Legrand wall sleeves, WPS, are an economical alternative to the support and finish issues of having cable tray penetrate wall and/or floor. This WPS system provides a rigid support for cable tray. After the sleeve is placed in the wall or floor, the loose collar slides over it. Hardware for the tray connection only is included. Hardware required to mount sleeves to the wall or floor is not included.

Will fit walls up to 8" thick

Bonding jumper or ground wire should be in stalled through the pan between the aluminum cable trays on each side of the wall sleeve Overall length of the sleeve is 20"

The opening in thew wall should be within 1" of the normal height and width of the cable tray

Two pairs of splice plates and fasteners are included for tray attachment