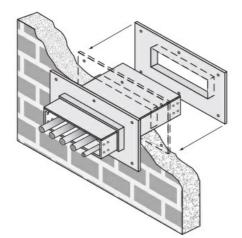

Cablofil 4H Wall Penetration Sleeve Part No. P314557

Fabricated cable tray wall sleeves from Legrand, provide safe, rigid and aesthetically pleasing support at a wall requiring cables to continue through the wall. Legrand wall sleeves, WPS, are an economical alternative to the support and finish issues of having cable tray penetrate wall and/or floor. This WPS system provides a rigid support for cable tray. After the sleeve is placed in the wall or floor, the loose collar slides over it. Hardware for the tray connection only is included. Hardware required to mount sleeves to the wall or floor is not included.

## Features & Benefits

Provides a rigid support for cable tray at wall penetrations

Will fit walls up to 8" thick

Bonding jumper or ground wire should be in stalled through the pan between the aluminum cable trays on each side of the wall sleeve Overall length of the sleeve is 20"

The opening in thew wall should be within 1" of the normal height and width of the cable tray

Two pairs of splice plates and fasteners are included for tray attachment