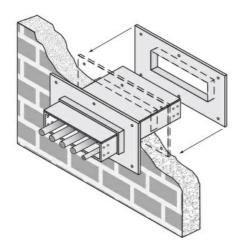

## Cablofil 4H Wall Penetration Sleeve

Part No. P314555

Fabricated cable tray wall sleeves from Legrand, provide safe, rigid and aesthetically pleasing support at a wall requiring cables to continue through the wall. Legrand wall sleeves, WPS, are an economical alternative to the support and finish issues of having cable tray penetrate wall and/or floor. This WPS system provides a rigid support for cable tray. After the sleeve is placed in the wall or floor, the loose collar slides over it. Hardware for the tray connection only is included. Hardware required to mount sleeves to the wall or floor is not included.

Will fit walls up to 8" thick

Bonding jumper or ground wire should be in stalled through the pan between the aluminum cable trays on each side of the wall sleeve Overall length of the sleeve is 20"

The opening in thew wall should be within 1" of the normal height and width of the cable tray

Two pairs of splice plates and fasteners are included for tray attachment