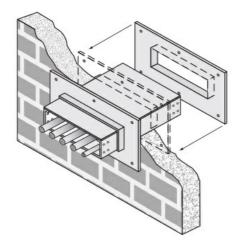

Cablofil 7H Wall Penetration Sleeve Part No. P314552

Fabricated cable tray wall sleeves from Legrand, provide safe, rigid and aesthetically pleasing support at a wall requiring cables to continue through the wall. Legrand wall sleeves, WPS, are an economical alternative to the support and finish issues of having cable tray penetrate wall and/or floor. This WPS system provides a rigid support for cable tray. After the sleeve is placed in the wall or floor, the loose collar slides over it. Hardware for the tray connection only is included. Hardware required to mount sleeves to the wall or floor is not included.

## Features & Benefits

Provides a rigid support for cable tray at wall penetrations

Will fit walls up to 8" thick

Bonding jumper or ground wire should be in stalled through the pan between the aluminum cable trays on each side of the wall sleeve Overall length of the sleeve is 20"

The opening in thew wall should be within 1" of the normal height and width of the cable tray

Two pairs of splice plates and fasteners are included for tray attachment