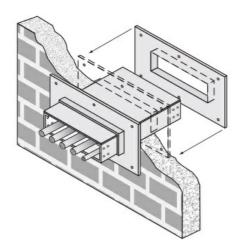

## Cablofil 7H Wall Penetration Sleeve

Part No. P314551

Fabricated cable tray wall sleeves from Legrand, provide safe, rigid and aesthetically pleasing support at a wall requiring cables to continue through the wall. Legrand wall sleeves, WPS, are an economical alternative to the support and finish issues of having cable tray penetrate wall and/or floor. This WPS system provides a rigid support for cable tray. After the sleeve is placed in the wall or floor, the loose collar slides over it. Hardware for the tray connection only is included. Hardware required to mount sleeves to the wall or floor is not included.

Will fit walls up to 8" thick

Bonding jumper or ground wire should be in stalled through the pan between the aluminum cable trays on each side of the wall sleeve Overall length of the sleeve is 20"

The opening in thew wall should be within 1" of the normal height and width of the cable tray

Two pairs of splice plates and fasteners are included for tray attachment