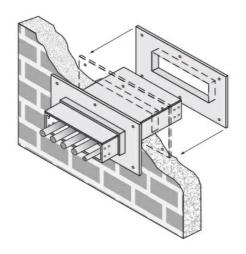

## Cablofil 7H Wall Penetration Sleeve

Part No. P314550

Fabricated cable tray wall sleeves from Legrand, provide safe, rigid and aesthetically pleasing support at a wall requiring cables to continue through the wall. Legrand wall sleeves, WPS, are an economical alternative to the support and finish issues of having cable tray penetrate wall and/or floor. This WPS system provides a rigid support for cable tray. After the sleeve is placed in the wall or floor, the loose collar slides over it. Hardware for the tray connection only is included. Hardware required to mount sleeves to the wall or floor is not included.

## Features & Benefits

| Provides a        | riaid | support for | cable trav | / at wall | penetrations |
|-------------------|-------|-------------|------------|-----------|--------------|
| 1 1 0 1 1 4 6 5 4 | iiqiu | Jupportion  | Cabic tra  | y at watt |              |

Will fit walls up to 8" thick

Bonding jumper or ground wire should be in stalled through the pan between the aluminum cable trays on each side of the wall sleeve Overall length of the sleeve is 20"

The opening in thew wall should be within 1" of the normal height and width of the cable tray

Two pairs of splice plates and fasteners are included for tray attachment