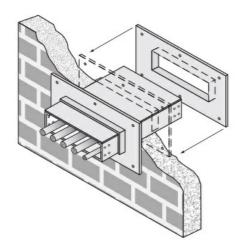

## Cablofil 7H Wall Penetration Sleeve

Part No. P314548

Fabricated cable tray wall sleeves from Legrand, provide safe, rigid and aesthetically pleasing support at a wall requiring cables to continue through the wall. Legrand wall sleeves, WPS, are an economical alternative to the support and finish issues of having cable tray penetrate wall and/or floor. This WPS system provides a rigid support for cable tray. After the sleeve is placed in the wall or floor, the loose collar slides over it. Hardware for the tray connection only is included. Hardware required to mount sleeves to the wall or floor is not included.

## Features & Benefits

Will fit walls up to 8" thick

Bonding jumper or ground wire should be in stalled through the pan between the aluminum cable trays on each side of the wall sleeve Overall length of the sleeve is 20"

The opening in thew wall should be within 1" of the normal height and width of the cable tray

Two pairs of splice plates and fasteners are included for tray attachment