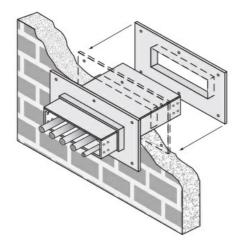

Cablofil 7H Wall Penetration Sleeve Part No. P314547

Fabricated cable tray wall sleeves from Legrand, provide safe, rigid and aesthetically pleasing support at a wall requiring cables to continue through the wall. Legrand wall sleeves, WPS, are an economical alternative to the support and finish issues of having cable tray penetrate wall and/or floor. This WPS system provides a rigid support for cable tray. After the sleeve is placed in the wall or floor, the loose collar slides over it. Hardware for the tray connection only is included. Hardware required to mount sleeves to the wall or floor is not included.

## Features & Benefits

Provides a rigid support for cable tray at wall penetrations

Will fit walls up to 8" thick

Bonding jumper or ground wire should be in stalled through the pan between the aluminum cable trays on each side of the wall sleeve Overall length of the sleeve is 20"

The opening in thew wall should be within 1" of the normal height and width of the cable tray

Two pairs of splice plates and fasteners are included for tray attachment