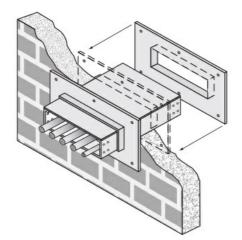

Cablofil 7H Wall Penetration Sleeve Part No. P314546

Fabricated cable tray wall sleeves from Legrand, provide safe, rigid and aesthetically pleasing support at a wall requiring cables to continue through the wall. Legrand wall sleeves, WPS, are an economical alternative to the support and finish issues of having cable tray penetrate wall and/or floor. This WPS system provides a rigid support for cable tray. After the sleeve is placed in the wall or floor, the loose collar slides over it. Hardware for the tray connection only is included. Hardware required to mount sleeves to the wall or floor is not included.

## Features & Benefits

Provides a rigid support for cable tray at wall penetrations

Will fit walls up to 8" thick

Bonding jumper or ground wire should be in stalled through the pan between the aluminum cable trays on each side of the wall sleeve Overall length of the sleeve is 20"

The opening in thew wall should be within 1" of the normal height and width of the cable tray

Two pairs of splice plates and fasteners are included for tray attachment