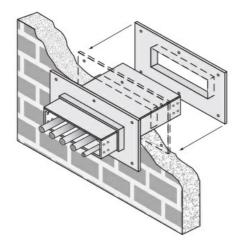

Cablofil 4H Wall Penetration Sleeve Part No. P314507

Fabricated cable tray wall sleeves from Legrand, provide safe, rigid and aesthetically pleasing support at a wall requiring cables to continue through the wall. Legrand wall sleeves, WPS, are an economical alternative to the support and finish issues of having cable tray penetrate wall and/or floor. This WPS system provides a rigid support for cable tray. After the sleeve is placed in the wall or floor, the loose collar slides over it. Hardware for the tray connection only is included. Hardware required to mount sleeves to the wall or floor is not included.

## Features & Benefits

Provides a rigid support for cable tray at wall penetrations

Will fit walls up to 8" thick

Bonding jumper or ground wire should be in stalled through the pan between the aluminum cable trays on each side of the wall sleeve Overall length of the sleeve is 20"

The opening in thew wall should be within 1" of the normal height and width of the cable tray

Two pairs of splice plates and fasteners are included for tray attachment