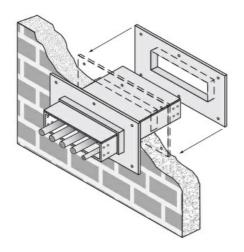

## Cablofil 4H Wall Penetration Sleeve

Part No. P314504

Fabricated cable tray wall sleeves from Legrand, provide safe, rigid and aesthetically pleasing support at a wall requiring cables to continue through the wall. Legrand wall sleeves, WPS, are an economical alternative to the support and finish issues of having cable tray penetrate wall and/or floor. This WPS system provides a rigid support for cable tray. After the sleeve is placed in the wall or floor, the loose collar slides over it. Hardware for the tray connection only is included. Hardware required to mount sleeves to the wall or floor is not included.

Will fit walls up to 8" thick

Bonding jumper or ground wire should be in stalled through the pan between the aluminum cable trays on each side of the wall sleeve Overall length of the sleeve is 20"

The opening in thew wall should be within 1" of the normal height and width of the cable tray

Two pairs of splice plates and fasteners are included for tray attachment