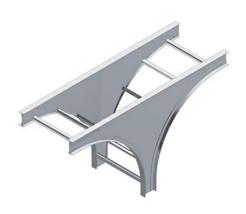

## Cablofil **Vertical Tees**

Part No. P308892

Choose from an extensive selection of metallic ladder tray with a variety of rung and bottom styles to choose from. Finishes include steel, 304L and 316L stainless steel to meet the needs of any application. Rail heights range from 4"" to 7"" and width sizes are available up to 36"".