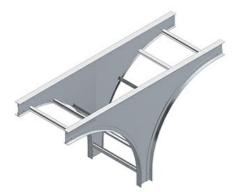

Cablofil Vertical Tees Part No. P308892

Choose from an extensive selection of metallic ladder tray with a variety of rung and bottom styles to choose from. Finishes include steel, 304L and 316L stainless steel to meet the needs of any application. Rail heights range from 4"" to 7"" and width sizes are available up to 36"".