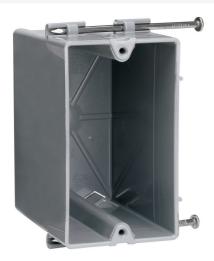

## Pass and Seymour Switch and Outlet Box

Part No. P122RN

Single-Gang, Deep Switch and Outlet Box, Reverse Angled captive Mounting Nails on Each End, Two Quick/Click Entries on Each End. Extra deep for dimmers, GFCIs and thermostats, yet suitable for 2x4 construction. 100 pack.

## Features & Benefits

Durable, impact-resistant thermoplastic box.

Innovative extras that cut installation time.

Does not strip when over-torqued.

Threaded mounting holes.

Quick/Click feature secures devices quickly and easily.