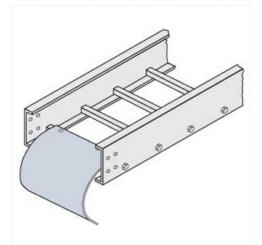

Cablofil Cable Dropout Part No. P088063

Choose from an extensive selection of metallic ladder tray with a variety of rung and bottom styles to choose from. Finishes include steel, 304L and 316L stainless steel to meet the needs of any application. Rail heights range from 4" to 7" and width sizes are available up to 36".

## Features & Benefits

Smooth radius for cable drops