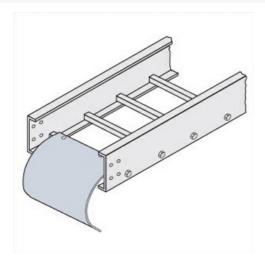

## Cablofil **Cable Dropout**

Part No. P088061

Choose from an extensive selection of metallic ladder tray with a variety of rung and bottom styles to choose from. Finishes include steel, 304L and 316L stainless steel to meet the needs of any application. Rail heights range from 4" to 7" and width sizes are available up to 36".

## Features & Benefits

Smooth radius for cable drops