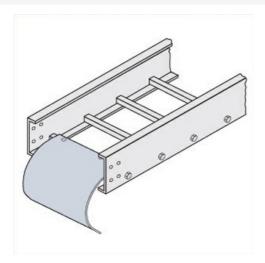

## Cablofil **Cable Dropout**

Part No. P088054

Choose from an extensive selection of metallic ladder tray with a variety of rung and bottom styles to choose from. Finishes include steel, 304L and 316L stainless steel to meet the needs of any application. Rail heights range from 4" to 7" and width sizes are available up to 36".

## Features & Benefits

Smooth radius for cable drops