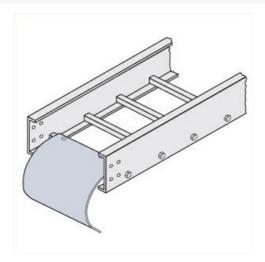

## Cablofil **Cable Dropout**

Part No. P088049

Choose from an extensive selection of metallic ladder tray with a variety of rung and bottom styles to choose from. Finishes include steel, 304L and 316L stainless steel to meet the needs of any application. Rail heights range from 4" to 7" and width sizes are available up to 36".

## Features & Benefits

Smooth radius for cable drops