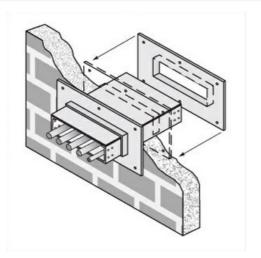

## Cablofil 7H Wall Penetration Sleeve

Part No. P087130

Fabricated cable tray wall sleeves from Legrand, provide safe, rigid and aesthetically pleasing support at a wall requiring cables to continue through the wall. Legrand wall sleeves, WPS, are an economical alternative to the support and finish issues of having cable tray penetrate wall and/or floor. This WPS system provides a rigid support for cable tray. After the sleeve is placed in the wall or floor, the loose collar slides over it. Hardware for the tray connection only is included. Hardware required to mount sleeves to the wall or floor is not included.

## Features & Benefits

Provides a rigid support for cable tray at wall penetrations

Will fit walls up to 8" thick

Bonding jumper or ground wire should be in stalled through the pan between the aluminum cable trays on each side of the wall sleeve Overall length of the sleeve is 20"

The opening in thew wall should be within 1" of the normal height and width of the cable tray

Two pairs of splice plates and fasteners are included for tray attachment