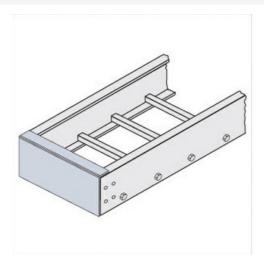

## Cablofil Blind End Plate

Part No. P082943

Choose from an extensive selection of metallic ladder tray with a variety of rung and bottom styles to choose from. Finishes include steel, 304L and 316L stainless steel to meet the needs of any application. Rail heights range from 4" to 7" and width sizes are available up to 36".