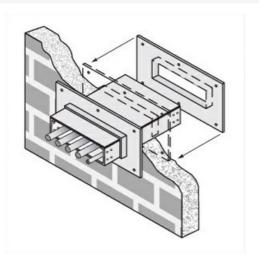

## Cablofil 4H Wall Penetration Sleeve

Part No. P082713

Fabricated cable tray wall sleeves from Legrand, provide safe, rigid and aesthetically pleasing support at a wall requiring cables to continue through the wall. Legrand wall sleeves, WPS, are an economical alternative to the support and finish issues of having cable tray penetrate wall and/or floor. This WPS system provides a rigid support for cable tray. After the sleeve is placed in the wall or floor, the loose collar slides over it. Hardware for the tray connection only is included. Hardware required to mount sleeves to the wall or floor is not included.

## Features & Benefits

Provides a rigid support for cable tray at wall penetrations

Will fit walls up to 8" thick

Bonding jumper or ground wire should be in stalled through the pan between the aluminum cable trays on each side of the wall sleeve Overall length of the sleeve is 20"

The opening in thew wall should be within 1" of the normal height and width of the cable tray

Two pairs of splice plates and fasteners are included for tray attachment