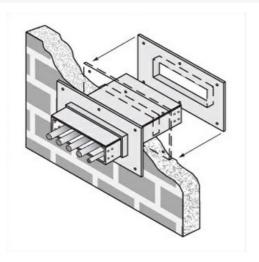

## Cablofil 4H Wall Penetration Sleeve

Part No. P082711

Fabricated cable tray wall sleeves from Legrand, provide safe, rigid and aesthetically pleasing support at a wall requiring cables to continue through the wall. Legrand wall sleeves, WPS, are an economical alternative to the support and finish issues of having cable tray penetrate wall and/or floor. This WPS system provides a rigid support for cable tray. After the sleeve is placed in the wall or floor, the loose collar slides over it. Hardware for the tray connection only is included. Hardware required to mount sleeves to the wall or floor is not included.

## Features & Benefits

Provides a rigid support for cable tray at wall penetrations

Will fit walls up to 8" thick

Bonding jumper or ground wire should be in stalled through the pan between the aluminum cable trays on each side of the wall sleeve Overall length of the sleeve is 20"

The opening in thew wall should be within 1" of the normal height and width of the cable tray

Two pairs of splice plates and fasteners are included for tray attachment