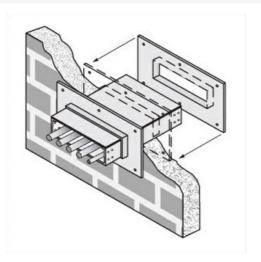

## Cablofil 4H Wall Penetration Sleeve

Part No. P082709

Fabricated cable tray wall sleeves from Legrand, provide safe, rigid and aesthetically pleasing support at a wall requiring cables to continue through the wall. Legrand wall sleeves, WPS, are an economical alternative to the support and finish issues of having cable tray penetrate wall and/or floor. This WPS system provides a rigid support for cable tray. After the sleeve is placed in the wall or floor, the loose collar slides over it. Hardware for the tray connection only is included. Hardware required to mount sleeves to the wall or floor is not included.

## Features & Benefits

Provides a rigid support for cable tray at wall penetrations

Will fit walls up to 8" thick

Bonding jumper or ground wire should be in stalled through the pan between the aluminum cable trays on each side of the wall sleeve Overall length of the sleeve is 20"

The opening in thew wall should be within 1" of the normal height and width of the cable tray

Two pairs of splice plates and fasteners are included for tray attachment