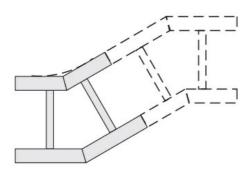

Cablofil **30 Horizontal Elbow** Part No. P036865

Choose from an extensive selection of metallic ladder tray with a variety of rung and bottom styles to choose from. Finishes include steel, 304L and 316L stainless steel to meet the needs of any application. Rail heights range from 4" to 7" and width sizes are available up to 36".