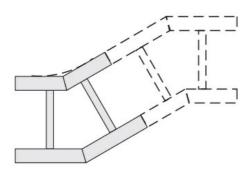

Cablofil **30 Horizontal Elbow** Part No. P036444

Choose from an extensive selection of metallic ladder tray with a variety of rung and bottom styles to choose from. Finishes include steel, 304L and 316L stainless steel to meet the needs of any application. Rail heights range from 4" to 7" and width sizes are available up to 36".