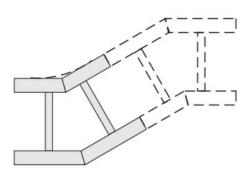

Cablofil **30 Horizontal Elbow** Part No. P035199

Choose from an extensive selection of metallic ladder tray with a variety of rung and bottom styles to choose from. Finishes include steel, 304L and 316L stainless steel to meet the needs of any application. Rail heights range from 4" to 7" and width sizes are available up to 36".