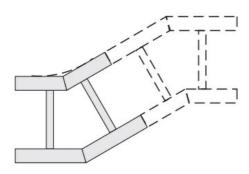

Cablofil **30 Horizontal Elbow** Part No. P035181

Choose from an extensive selection of metallic ladder tray with a variety of rung and bottom styles to choose from. Finishes include steel, 304L and 316L stainless steel to meet the needs of any application. Rail heights range from 4" to 7" and width sizes are available up to 36".