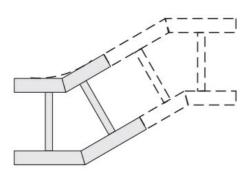

Cablofil **30 Horizontal Elbow** Part No. P035181

Choose from an extensive selection of metallic ladder tray with a variety of rung and bottom styles to choose from. Finishes include steel, 304L and 316L stainless steel to meet the needs of any application. Rail heights range from 4" to 7" and width sizes are available up to 36".