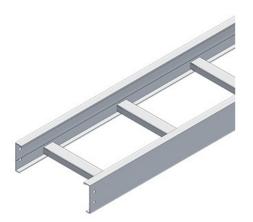

Cablofil **6'' Stainless Steel Straight Sections** Part No. P021433

Choose from an extensive selection of metallic ladder tray with a variety of rung and bottom styles to choose from. Finishes include steel, 304L and 316L stainless steel to meet the needs of any application. Rail heights range from 4"" to 7"" and width sizes are available up to 36"".

## Features & Benefits

Unitized welded construction