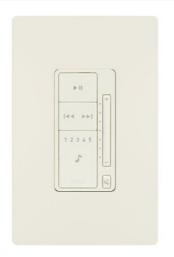

## Nuvo Discontinued - P10 Keypad, Light Almond

Part No. NVP10LA

The Nuvo P10 Keypad (NV-P10-LA) offers convenient in-wall control of core functions of a single zone of any Player Portfolio system. The P10 offers users easy command of Volume, Mute, Play, and Pause, as well as Next/Previous track navigation, and with additional access to five system preset Favorites. With its sleek backlit design, available color options (white, light almond, and nickel), and singlegang architecture, the P10 pairs simplicity with style. The P10 works in harmony with the Nuvo Player app to keep both control methods in perfect sync, and is powered by a single RJ45 P0E connection.

### Features & Benefits

Available in White, Light Almond, and Nickel Convenient in-wall control of Play, Pause, Volume, Mute, and Track Skip

Dimmable white LED backlit keypad Favorite button recall quickly jumps to top five preset sources

Single wire connectivity via POE Sleek single-gang design for unobtrusive wall placement