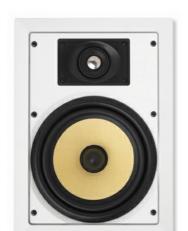

## Nuvo Discontinued - 6.5-in AccentPLUS2 In-Wall Speaker Part No. NVAP26I

Our premium speaker line surrounds you with vivid, pristine sound and a richer bass response. Made to produce exquisite audio at any volume.

## Features & Benefits

8-ohm rated impedance

Offers efficiency of 91 dB @ 1W/1M

The 6.5-in woofer is constructed of Dupont Kevlar with Butyl Rubber surround with 1-in Kapton Voice Coil to handle the heaviest loads

Frequency Response 50Hz to 20kHz

Pivoting (30-degrees) Dome Titanium Tweeter for ultimate performance

The NVAP26I offers 100 Watt power rating