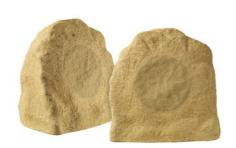

## Nuvo Discontinued - 8-in AccentPLUS1 Outdoor Rock Speaker Part No. NVAP18RS

Fill all your outdoor spaces with impeccably clean, full sound. Realist, contoured rock finish naturally blends into any outdoor setting.