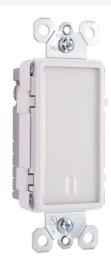

## radiant Collection radiant® Amber LED Full Night Light

Part No. NTLFULLAMBERTC

radiant® Amber LED Full Night Light Made exclusively for use with screwless Wall Plates from the radiant® Collection, sold separately.

## Features & Benefits

Full Night Light

radiant® Amber LED Complete the look with a sleek, screwless radiant® Wall Plate, and coordinate with other designer switches and outlets available from the radiant® Collection.