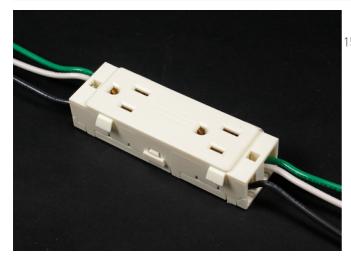

Wiremold NM2000 Replacement Receptacle Fitting Part No. NM2027-15

15A replacement device. 6'' (152mm) wire leads each side.

## Features & Benefits

15A replacement device. 6'' (152mm) wire leads each side.