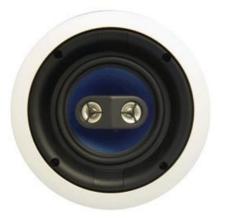

On-Q Discontinued - 3000 Series 6.5-in In-Ceiling Dual Voice Coil Speaker Part No. MS3652

Designed to be used in spaces where a pair of speakers won't fit, the dual voice coil stereo speaker contains both left and right channels. Optimized for whole house music distribution with maximum efficiency, 3000 Series Speakers are built with mica f