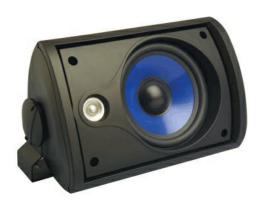

## On-Q **Discontinued - 3000 Series 5.25-in Outdoor Speaker Pair, Black** Part No. MS3523BK

The 3000 Series Outdoor Speakers are optimized for the demands of outdoor installations and come in white or black finishes. With 5.25"" poly woofers and PEI mylar tweeters, these speakers are made with tough non-corroding enclosures that feature alumin