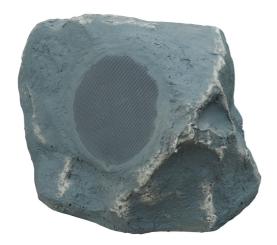

# On-Q Discontinued - Single Stereo Rock Speaker, Slate Part No. MS1655SLV1

Enjoy great outdoor sound with this single stereo speaker.

### Features & Benefits

| Rock finish blends into landscaping        | Single speaker produces great stereo sound   |
|--------------------------------------------|----------------------------------------------|
| RUCK TIDIED DIDDUE IDTO IDDUECODIDU        | SINAIA CHASKAT NTAAIICAC ATASI CIATAA CAIINA |
| NOCK IIIIISII DICIIUS IIIIO lailuscapiiliq | Single speaker produces great stereo sound   |
|                                            |                                              |

Weather-resistant fiber resin case Available in sandstone or slate