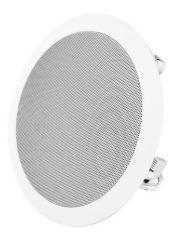

## On-Q **Discontinued - 6.5-in Indoor Round In-Ceiling Speaker Pair, White**Part No. MS05ICV1

6.5-in Indoor Round Speaker Pair designed for smaller spaces