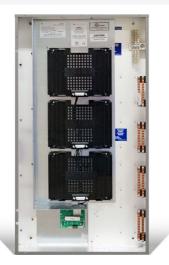

#### Vantage InFusion LiteTouch Retrofit Insert Part No. LT2VA

The InFusion LiteTouch Retrofit Insert is designed to easily fit into a LiteTouch®/Savant® enclosure and can house up to three separate control modules or up to 36 loads per enclosure. This insert features module locking mechanisms for improved in-field plug-and-play installation and service, allowing modules to be quickly replaced without affecting load connections to the system.

## Features & Benefits

Kit includes 3 module insert, IC-36-II controller, and ISME-36 enclosure

Designed to fit into original LiteTouch®/Savant® lighting panels

Features plug-and-play fittings for all modules