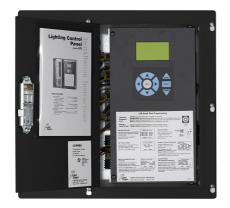

## Wattstopper LP8 Peanut Panel w/8 Relays, 240 Volts, Surface Mount

Part No. LP8S-8-240

Wattstopper's LP8 Peanut Lighting Control Panels provide simple, effective zone-based control of exterior and interior lighting in small applications. Panels control up to eight channels or zones of lighting. Zones respond to control signals from the system clock (or other signaling device) to turn lighting on and off. LP8 Panels ship pre-assembled in easy-to-install compact packages available for surface and flush mounting. They consist of relays, a system clock, panel intelligence, power supply, tub and cover. The standard enclosure is NEMA 1-rated.

## Features & Benefits

Simple and effective interior and exterior lighting control

Easy user interface with on-screen help

System clock provides time scheduled or astronomic control

Controls up to eight single-pole lighting circuits