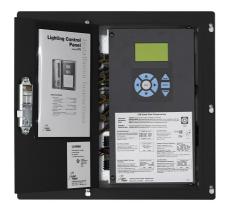

Wattstopper LP8 Peanut Panel w/8 Relays, 240 Volts, Flush Mount Part No. LP8F-8-240

Wattstopper's LP8 Peanut Lighting Control Panels provide simple, effective zone-based control of exterior and interior lighting in small applications. Panels control up to eight channels or zones of lighting. Zones respond to control signals from the system clock (or other signaling device) to turn lighting on and off. LP8 Panels ship pre-assembled in easy-to-install compact packages available for surface and flush mounting. They consist of relays, a system clock, panel intelligence, power supply, tub and cover. The standard enclosure is NEMA 1-rated.