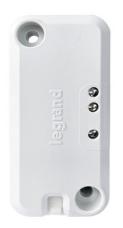

Wattstopper DLM Shade Bus Tester, 1 Female Connector Part No. LMSH-SBTEST

The LMSH-SBTEST allows the installer to test the shade bus for correct connection during installation.

## Features & Benefits

Easy to install system of pre-terminated cables

Used for testing wiring connections of DLM Shade bus

three LEDs, blue green, and red. If the blue and green LEDs are lit, the cable are operating correctly; if there is any other combination, an error exists