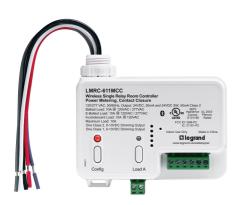

## Wattstopper DLM WIRELESS ROOM CONTROLLER 1-RELAY 0-10V 10A With Contact Closure Part No. LMRC-611MCC

The LMRC-611MCC is a wireless DLM room controller, part of the foundation of the NEW wireless Digital Lighting Management (DLM) system which includes occupancy sensors, daylighting controls, and switches for energy-efficient control, as well as wireless bridges and a border router to network rooms together. The LMRC-611MCC includes one relay to switch a total of 10 amps, a high-efficiency switching power supply, and both Class 1 and Class 2 0–10 volt outputs for control of dimmable loads including compatible LED drivers and electronic ballasts.

## Features & Benefits

Built-in IPv6 Mesh and Bluetooth® low energy technology antenna provides robust signal strength and reliable communication

Quick and easy KO mounting and wireless communication to other wireless room devices

Plenum-rated wireless room controller with 0-10 volt dimming output

Yes

Commissioning using DLM Configuration App

Plug n' Go™ automatic configuration with pre-programmed sequence of operations profiles in DLM Configuration App

Uses IPV6 Mesh to establish network communication with all DLM wireless devices.

Contact closure for easy integration with HVAC or other VAV systems

DesignLights Consortium Qualified System Yes