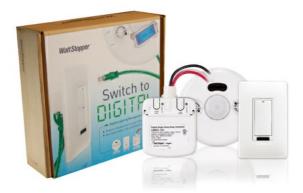

## Wattstopper Digital Auto-On 50% Dual-Relay Kit, plenum rated cables, White Part No. LMKT-102-W

The LMKT-101 and LMKT-102 include an LMRC-100 Series Room Controller with one or two relays, an LMDC-100 Dual Technology Ceiling Mount Occupancy Sensor, an LMSW-100 Series Wall Switch with one or two buttons and two LMRJ-25 pre-terminated cables. The bundles provide energy efficient control of one or two lighting loads that meets or exceeds energy code requirements.