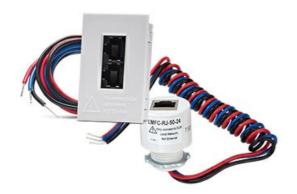

## Wattstopper 1/2 KO DLM cable connector for LMFC fixture integrated Part No. LMFC-RJ-50-24

The LMFC-xRJ provides fixture connectivity to the DLM local network via a single- or dual-port RJ45 wiring whip connector. The dual-port is best for daisy chaining multiple fixtures together. Each DLM local network can support up to 64 loads.

## Features & Benefits

Separate single- or dual-port RJ45 connector mounts on fixture housing, and provides connectivity to DLM local network