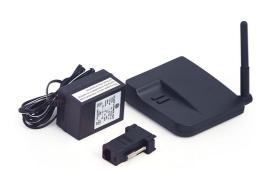

## On-Q **Discontinued - Unity RS232 Lighting Interface** Part No. LC2354

The LC2354 allows the Unity Home System to communicate with the RF Lighting Control system. This simple kit combines the RF Lighting Control Serial Interface with a Unity Interface

## Features & Benefits

Allows for smartphone, tablet and PC control through Apple, Android, Windows and BlackBerry platforms

RF Lighting Control Serial Interface with a Unity Interface Adapter.

12V DC power supply. The LC2354 must be mounted within 20 feet of the Unity Integration Module