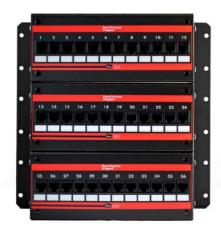

On-Q Discontinued - Cat 5e 36-Port Wall-Mount Jack Panel with Stand-Off Legs Part No. JP36845C5E

This high-performance patch panel meets the TIA/EIA-568-B.2 standard for connecting hardware.

## Features & Benefits

Cat 5e 36-Port Wall-Mount Jack Panel with Stand-Off Legs