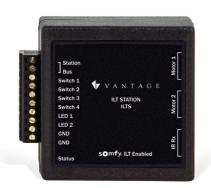

## Vantage Shade Control Station

Part No. ILTS

Control shading for comfort, natural light, or design with the touch of a button with the Vantage Shade Control Station.

## Features & Benefits

Bring together whole-home integration with a new interface Control shading with the touch of a button with the Vantage shade controller

Shade Control Station