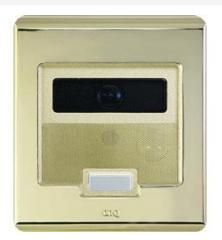

## On-Q Discontinued - Selective Call Intercom Video Door Unit, Shiny Brass Part No. IC5003SB

This innovative door unit, housed in an attractive weatherproof finish, includes a wide-angle color camera for front door monitoring. When integrated with the On-Q camera system LCD, the doorbell press enables the image from the door unit camera to app

## Features & Benefits

Crisp color image also performs well in low-light conditions.

As part of the Studio Collection this innovative video door unit enhances the curb appeal of any home.

Includes up to 20 digital door tones.