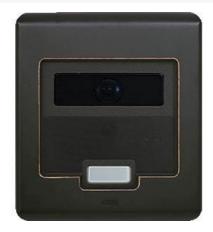

## On-Q Discontinued - Selective Call Intercom Video Door Unit, Oil-Rubbed Bronze

Part No. IC5003OB

This innovative door unit, housed in an attractive weatherproof finish, includes a wide-angle color camera for front door monitoring. When integrated with the On-Q camera system LCD, the doorbell press enables the image from the door unit camera to app

## Features & Benefits

Crisp color image also performs well in low-light conditions.

Includes up to 20 digital door tones.

As part of the Studio collection this innovative video door unit Installs in a standard double gang opening with simple RJ45 plug enhances the curb appeal of any home.